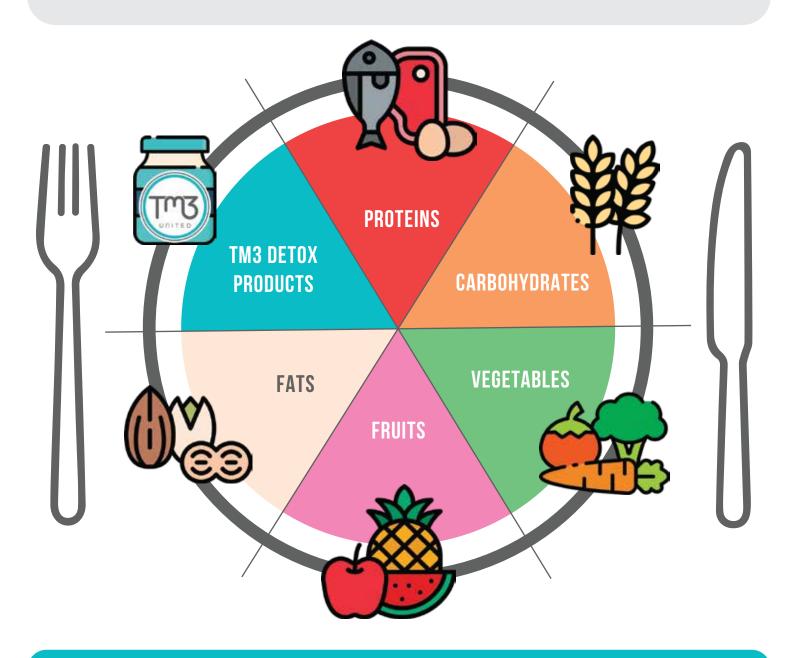

## TM3 PRODUCT GUIDE

### **PROTEINS**

1 Palm-size Portion

### CARBOHYDRATES

### VEGETABLES

### **FATS** 1-2 TBSP

**Nuts & Seeds** Olive Oil (¼ cup) **Organic Virgin** Coconut Oil **Almonds** Flax Oil Cashews Pecans Hemp Oil Walnuts Sesame Oil Avocado Oil Hazelnuts Organic Real **Brazil Nuts** Butter Macadamia Nuts (not margarine Peanuts (legume) or spread)

### TM3 DETOX PRODUCTS

(capsules) TRANSFORM

DAILY DETOX (drops)

**FOCUS** 

(capsules) (capsules)

CLEANSE **DREAMZ** 

(drops)